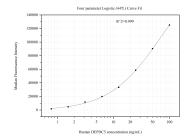

## Selected Validation Data

Cytometric bead array standard curve of MP51230-1, DEPDC5 Monoclonal Matched Antibody Pair, PBS Only. Capture antibody: 60832-1-PBS. Detection antibody: 60832-2-PBS. Standard:Ag30176. Range: 0.781-100 ng/mL