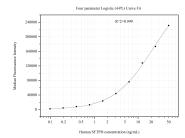

## Selected Validation Data

Cytometric bead array standard curve of MP51227-1, SFTPD Monoclonal Matched Antibody Pair, PBS Only. Capture antibody: 60831-1-PBS. Detection antibody: 60831-2-PBS. Standard:Ag2461. Range: 0.098-50 ng/mL