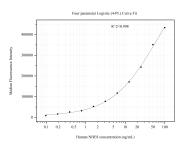

## Selected Validation Data

Cytometric bead array standard curve of MP51224-2, NHE8 Monoclonal Matched Antibody Pair, PBS Only. Capture antibody: 60829-1-PBS. Detection antibody: 60829-3-PBS. Standard:Ag13102. Range: 0.098-100 ng/mL