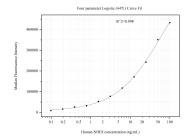

Cytometric bead array standard curve of MP51224-2, NHE8 Monoclonal Matched Antibody Pair, PBS Only. Capture antibody: 60829-1-PBS. Detection antibody: 60829-3-PBS. Standard:Ag13102. Range: 0.098-100 ng/mL