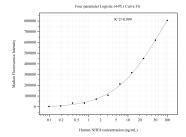

## Selected Validation Data

Cytometric bead array standard curve of MP51224-1, NHE8 Monoclonal Matched Antibody Pair, PBS Only. Capture antibody: 60829-1-PBS. Detection antibody: 60829-2-PBS. Standard:Ag13102. Range: 0.098-100 ng/mL