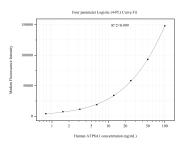

## Selected Validation Data

Cytometric bead array standard curve of MP51223-2, ATP8A1 Monoclonal Matched Antibody Pair, PBS Only. Capture antibody: 60828-3-PBS. Detection antibody: 60828-4-PBS. Standard:Ag16071. Range: 0.781-100 ng/mL