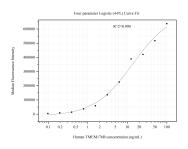

## Selected Validation Data

Cytometric bead array standard curve of MP51220-2, TMEM176B Monoclonal Matched Antibody Pair, PBS Only. Capture antibody: 60825-3-PBS. Detection antibody: 60825-2-PBS. Standard:Ag13918. Range: 0.098-100 ng/mL