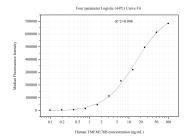

## Selected Validation Data

Cytometric bead array standard curve of MP51220-1, TMEM176B Monoclonal Matched Antibody Pair, PBS Only. Capture antibody: 60825-1-PBS. Detection antibody: 60825-2-PBS. Standard:Ag13918. Range: 0.098-100 ng/mL.