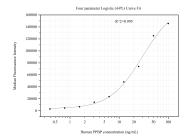

## Selected Validation Data

Cytometric bead array standard curve of MP51217-2, PPBP Monoclonal Matched Antibody Pair, PBS Only. Capture antibody: 60823-1-PBS. Detection antibody: 60823-3-PBS. Standard:Ag4147. Range: 0.391-100 ng/mL