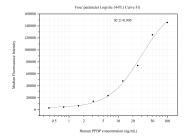

Cytometric bead array standard curve of MP51217-2, PPBP Monoclonal Matched Antibody Pair, PBS Only. Capture antibody: 60823-1-PBS. Detection antibody: 60823-3-PBS. Standard:Ag4147. Range: 0.391-100 ng/mL