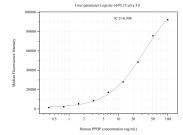

## Selected Validation Data

Cytometric bead array standard curve of MP51217-1, PPBP Monoclonal Matched Antibody Pair, PBS Only. Capture antibody: 60823-1-PBS. Detection antibody: 60823-2-PBS. Standard:Ag4147. Range: 0.391-100 ng/mL