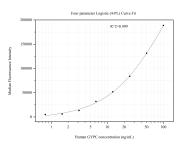

## Selected Validation Data

Cytometric bead array standard curve of MP51194-1, GYPC Monoclonal Matched Antibody Pair, PBS Only. Capture antibody: 60820-1-PBS. Detection antibody: 60820-2-PBS. Standard:Ag12825. Range: 0.781-100 ng/mL