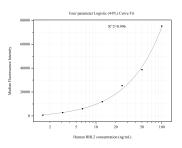

## Selected Validation Data

Cytometric bead array standard curve of MP51189-1, RBL2 Monoclonal Matched Antibody Pair, PBS Only. Capture antibody: 60817-1-PBS. Detection antibody: 60817-2-PBS. Standard:Ag3377. Range: 1.563-100 ng/mL