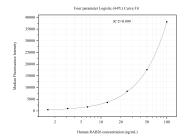

## Selected Validation Data

Cytometric bead array standard curve of MP51188-4, RAB26 Monoclonal Matched Antibody Pair, PBS Only. Capture antibody: 60816-1-PBS. Detection antibody: 60816-5-PBS. Standard:Ag6463. Range: 1.563-100 ng/mL