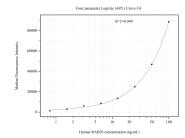

## Selected Validation Data

Cytometric bead array standard curve of MP51188-3, RAB26 Monoclonal Matched Antibody Pair, PBS Only. Capture antibody: 60816-4-PBS. Detection antibody: 60816-1-PBS. Standard:Ag6463. Range: 0.781-100 ng/mL