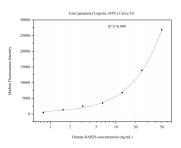

## Selected Validation Data

Cytometric bead array standard curve of MP51188-2, RAB26 Monoclonal Matched Antibody Pair, PBS Only. Capture antibody: 60816-1-PBS. Detection antibody: 60816-3-PBS. Standard:Ag6463. Range: 0.781-50 ng/mL