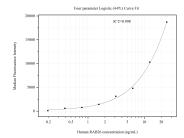

## Selected Validation Data

Cytometric bead array standard curve of MP51188-1, RAB26 Monoclonal Matched Antibody Pair, PBS Only. Capture antibody: 60816-1-PBS. Detection antibody: 60816-2-PBS. Standard:Ag6463. Range: 0.195-25 ng/mL