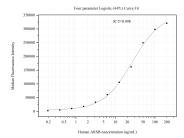

## Selected Validation Data

Cytometric bead array standard curve of MP51185-1, ARSB Monoclonal Matched Antibody Pair, PBS Only. Capture antibody: 60814-1-PBS. Detection antibody: 60814-2-PBS. Standard:Ag6924. Range: 0.195-200 ng/mL