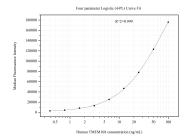

## Selected Validation Data

Cytometric bead array standard curve of MP51180-3, TMEM168 Monoclonal Matched Antibody Pair, PBS Only. Capture antibody: 60811-3-PBS. Detection antibody: 60811-4-PBS. Standard:Ag18337. Range: 0.391-100 ng/mL.