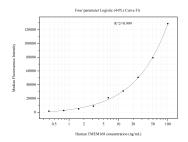

Cytometric bead array standard curve of MP51180-4, TMEM168 Monoclonal Matched Antibody Pair, PBS Only. Capture antibody: 60811-3-PBS. Detection antibody: 60811-5-PBS. Standard:Ag18337. Range: 0.391-100 ng/mL