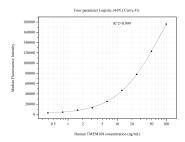

Cytometric bead array standard curve of MP51180-4, TMEM168 Monoclonal Matched Antibody Pair, PBS Only. Capture antibody: 60811-3-PBS. Detection antibody: 60811-5-PBS. Standard:Ag18337. Range: 0.391-100 ng/mL