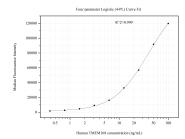

## **Selected Validation Data**

Cytometric bead array standard curve of MP51180-3, TMEM168 Monoclonal Matched Antibody Pair, PBS Only. Capture antibody: 60811-3-PBS. Detection antibody: 60811-4-PBS. Standard:Ag18337. Range: 0.391-100 ng/mL