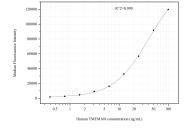

Cytometric bead array standard curve of MP51180-2, TMEM168 Monoclonal Matched Antibody Pair, PBS Only. Capture antibody: 60811-3-PBS. Detection antibody: 60811-2-PBS. Standard:Ag18337. Range: 0.391-100 ng/mL.