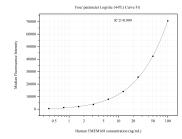

## Selected Validation Data

Cytometric bead array standard curve of MP51180-1, TMEM168 Monoclonal Matched Antibody Pair, PBS Only. Capture antibody: 60811-1-PBS. Detection antibody: 60811-2-PBS. Standard:Ag18337. Range: 0.391-100 ng/mL.