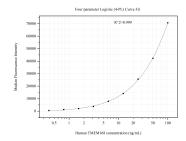

## Selected Validation Data

Cytometric bead array standard curve of MP51180-1, TMEM168 Monoclonal Matched Antibody Pair, PBS Only. Capture antibody: 60811-1-PBS. Detection antibody: 60811-2-PBS. Standard:Ag18337. Range: 0.391-100 ng/mL.