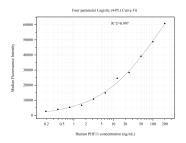

## Selected Validation Data

Cytometric bead array standard curve of MP51172-1, PHF 11 Monoclonal Matched Antibody Pair, PBS Only. Capture antibody: 60808-1-PBS. Detection antibody: 60808-2-PBS. Standard:Ag18041. Range: 0.195-200 ng/mL Cytometric bead array standard curve of MP51172-2, PHF 11 Monoclonal Matched Antibody Pair, PBS Only. Capture antibody: 60808-1-PBS. Detection antibody: 60808-3-PBS. Standard:Ag18041. Range: 1.563-200 ng/mL