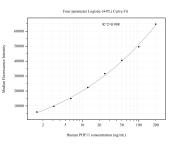

## Selected Validation Data

Cytometric bead array standard curve of MP51172-1, PHF 11 Monoclonal Matched Antibody Pair, PBS Only. Capture antibody: 60808-1-PBS. Detection antibody: 60808-2-PBS. Standard:Ag18041. Range: 0.195-200 ng/mL Cytometric bead array standard curve of MP51172-2, PHF 11 Monoclonal Matched Antibody Pair, PBS Only. Capture antibody: 60808-1-PBS. Detection antibody: 60808-3-PBS. Standard:Ag18041. Range: 1.563-200 ng/mL