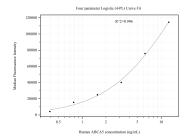

## Selected Validation Data

Cytometric bead array standard curve of MP51155-1, ABCA5 Monoclonal Matched Antibody Pair, PBS Only. Capture antibody: 60804-2-PBS. Detection antibody: 60804-3-PBS. Standard:Ag21956. Range: 0.391-12.5 ng/mL