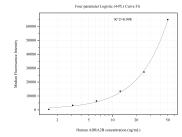

## Selected Validation Data

Cytometric bead array standard curve of MP51152-2, ADRA2B Monoclonal Matched Antibody Pair, PBS Only. Capture antibody: 60802-3-PBS. Detection antibody: 60802-2-PBS. Standard:Ag37590. Range: 1.563-50 ng/mL.