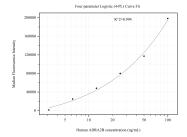

Cytometric bead array standard curve of MP51152-4, ADRA2B Monoclonal Matched Antibody Pair, PBS Only. Capture antibody: 60802-1-PBS. Detection antibody: 60802-3-PBS. Standard:Ag37590. Range: 3.125-100 ng/mL