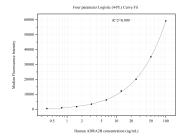

## **Selected Validation Data**

Cytometric bead array standard curve of MP51152-1, ADRA2B Monoclonal Matched Antibody Pair, PBS Only. Capture antibody: 60802-1-PBS. Detection antibody: 60802-2-PBS. Standard:Ag37590. Range: 0.391-100 ng/mL.