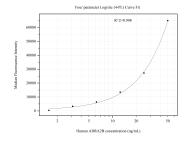

Cytometric bead array standard curve of MP51152-2, ADRA2B Monoclonal Matched Antibody Pair, PBS Only. Capture antibody: 60802-3-PBS. Detection antibody: 60802-2-PBS. Standard:Ag37590. Range: 1.563-50 ng/mL.