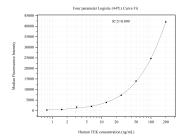

## Selected Validation Data

Cytometric bead array standard curve of MP51137-1, TEK Monoclonal Matched Antibody Pair, PBS Only. Capture antibody: 60793-1-PBS. Detection antibody: 60793-2-PBS. Standard:Ag13523. Range: 0.781-200 ng/mL