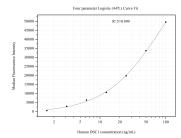

## Selected Validation Data

Cytometric bead array standard curve of MP51135-3, DSC1 Monoclonal Matched Antibody Pair, PBS Only. Capture antibody: 60791-5-PBS. Detection antibody: 60791-6-PBS. Standard:Ag25822. Range: 0.781-100 ng/mL