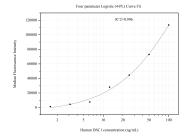

Cytometric bead array standard curve of MP51135-4, DSC1 Monoclonal Matched Antibody Pair, PBS Only. Capture antibody: 60791-5-PBS. Detection antibody: 60791-4-PBS. Standard:Ag25822. Range: 1.563-100 ng/mL