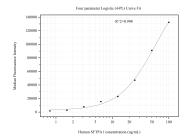

## Selected Validation Data

Cytometric bead array standard curve of MP51129-2, SFTPA1 Monoclonal Matched Antibody Pair, PBS Only. Capture antibody: 60789-1-PBS. Detection antibody: 60789-3-PBS. Standard:Ag23599. Range: 0.781-100 ng/mL.