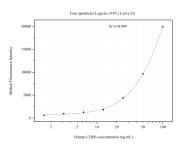

## Selected Validation Data

Cytometric bead array standard curve of MP51125-1, CDH6 Monoclonal Matched Antibody Pair, PBS Only. Capture antibody: 60787-1-PBS. Detection antibody: 60787-2-PBS. Standard:Ag37731. Range: 1.563-100 ng/mL