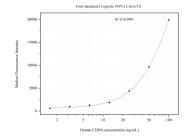

## Selected Validation Data

Cytometric bead array standard curve of MP51125-1, CDH6 Monoclonal Matched Antibody Pair, PBS Only. Capture antibody: 60787-1-PBS. Detection antibody: 60787-2-PBS. Standard:Ag37731. Range: 1.563-100 ng/mL