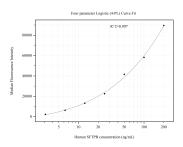

## Selected Validation Data

Cytometric bead array standard curve of MP51123-1, SFTPB Monoclonal Matched Antibody Pair, PBS Only. Capture antibody: 60785-1-PBS. Detection antibody: 60785-2-PBS. Standard:Ag23605. Range: 3.125-200 ng/mL