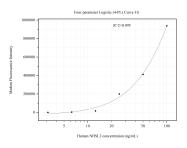

## Selected Validation Data

Cytometric bead array standard curve of MP51122-1, NHSL2 Monoclonal Matched Antibody Pair, PBS Only. Capture antibody: 60784-1-PBS. Detection antibody: 60784-2-PBS. Standard:Ag19497. Range: 3.125-100 ng/mL