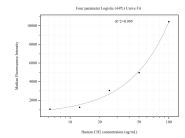

## Selected Validation Data

Cytometric bead array standard curve of MP51114-3, CD2 Monoclonal Matched Antibody Pair, PBS Only. Capture antibody: 60005-1-PBS. Detection antibody: 60781-4-PBS. Standard:Eg0138. Range: 6.25-100 ng/mL