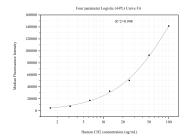

## Selected Validation Data

Cytometric bead array standard curve of MP51114-1, CD2 Monoclonal Matched Antibody Pair, PBS Only. Capture antibody: 60781-1-PBS. Detection antibody: 60781-2-PBS. Standard:Eg0138. Range: 1.563-100 ng/mL