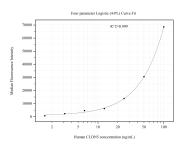

# Selected Validation Data

Cytometric bead array standard curve of MP51108-1, Claudin 5 Monoclonal Matched Antibody Pair, PBS Only. Capture antibody: 60779-1-PBS. Detection antibody: 60779-2-PBS. Standard:Ag33875. Range: 1.563-100 ng/mL