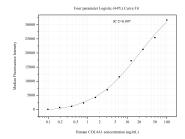

Cytometric bead array standard curve of MP51107-3, COL4A1 Monoclonal Matched Antibody Pair, PBS Only. Capture antibody: 60778-1-PBS. Detection antibody: 60778-4-PBS. Standard:Ag21443. Range: 0.098-100 ng/mL