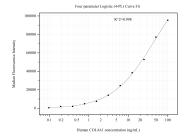

## Selected Validation Data

Cytometric bead array standard curve of MP51107-2, COL4A1 Monoclonal Matched Antibody Pair, PBS Only. Capture antibody: 60778-3-PBS. Detection antibody: 60778-4-PBS. Standard:Ag21443. Range: 0.098-100 ng/mL