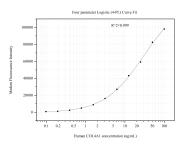

## Selected Validation Data

Cytometric bead array standard curve of MP51107-1, COL4A1 Monoclonal Matched Antibody Pair, PBS Only. Capture antibody: 60778-1-PBS. Detection antibody: 60778-2-PBS. Standard:Ag21443. Range: 0.098-100 ng/mL