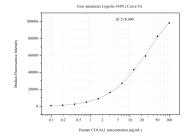

## Selected Validation Data

Cytometric bead array standard curve of MP51107-1, COL4A1 Monoclonal Matched Antibody Pair, PBS Only. Capture antibody: 60778-1-PBS. Detection antibody: 60778-2-PBS. Standard:Ag21443. Range: 0.098-100 ng/mL