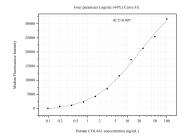

Cytometric bead array standard curve of MP51107-3, COL4A1 Monoclonal Matched Antibody Pair, PBS Only. Capture antibody: 60778-1-PBS. Detection antibody: 60778-4-PBS. Standard:Ag21443. Range: 0.098-100 ng/mL