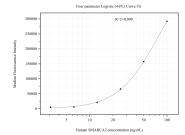

## **Selected Validation Data**

Cytometric bead array standard curve of MP51103-1, SMARCA2-Specific Monoclonal Matched Antibody Pair, PBS Only. Capture antibody: 60774-1-PBS. Detection antibody: 60774-2-PBS. Standard:Ag33074. Range: 3.125-100 ng/mL