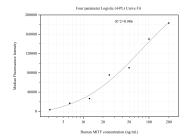

## Selected Validation Data

Cytometric bead array standard curve of MP51100-2, MITF Monoclonal Matched Antibody Pair, PBS Only. Capture antibody: 60772-3-PBS. Detection antibody: 60772-4-PBS. Standard:Ag14651. Range: 3.125-200 ng/mL