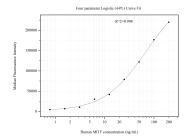

## Selected Validation Data

Cytometric bead array standard curve of MP51100-1, MITF Monoclonal Matched Antibody Pair, PBS Only. Capture antibody: 60772-1-PBS. Detection antibody: 60772-2-PBS. Standard:Ag14651. Range: 0.781-200 ng/mL