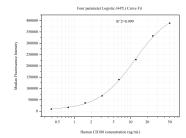

## Selected Validation Data

Cytometric bead array standard curve of MP51097-3, CD180 Monoclonal Matched Antibody Pair, PBS Only. Capture antibody: 60768-3-PBS. Detection antibody: 60768-5-PBS. Standard:Ag28488. Range: 0.391-50 ng/mL