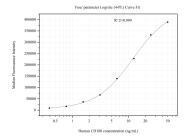

Cytometric bead array standard curve of MP51097-3, CD180 Monoclonal Matched Antibody Pair, PBS Only. Capture antibody: 60768-3-PBS. Detection antibody: 60768-5-PBS. Standard:Ag28488. Range: 0.391-50 ng/mL.