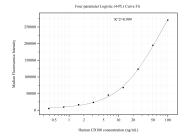

## **Selected Validation Data**

Cytometric bead array standard curve of MP51097-2, CD180 Monoclonal Matched Antibody Pair, PBS Only. Capture antibody: 60768-3-PBS. Detection antibody: 60768-4-PBS. Standard:Ag28488. Range: 0.391-100 ng/mL.