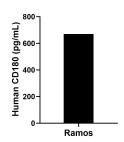

## **Selected Validation Data**

The mean CD180 concentration was determined to be 670.7 pg/mL in Ramos cell extract based on a 1.4 mg/mL extract load.

Cytometric bead array standard curve of MP51097-1, CD180 Monoclonal Matched Antibody Pair, PBS Only. Capture antibody: 60768-1-PBS. Detection antibody: 60768-2-PBS. Standard:Ag28488. Range: 0.391-100 ng/mL