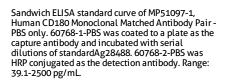

## **Selected Validation Data**

The mean CD180 concentration was determined to be 670.7 pg/mL in Ramos cell extract based on a 1.4 mg/mL extract load.

Cytometric bead array standard curve of MP51097-1, CD180 Monoclonal Matched Antibody Pair, PBS Only. Capture antibody: 60768-1-PBS. Detection antibody: 60768-2-PBS. Standard:Ag28488. Range: 0.391-100 ng/mL