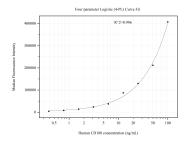

## **Selected Validation Data**

The mean CD180 concentration was determined to be 670.7 pg/mL in Ramos cell extract based on a 1.4 mg/mL extract load.

Cytometric bead array standard curve of MP51097-1, CD180 Monoclonal Matched Antibody Pair, PBS Only. Capture antibody: 60768-1-PBS. Detection antibody: 60768-2-PBS. Standard:Ag28488. Range: 0.391-100 ng/mL