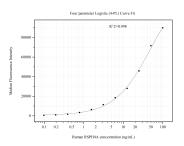

## Selected Validation Data

Cytometric bead array standard curve of MP51095-4, RSPH4A Monoclonal Matched Antibody Pair, PBS Only. Capture antibody: 60767-1-PBS. Detection antibody: 60767-5-PBS. Standard:Ag16553. Range: 0.098-100 ng/mL