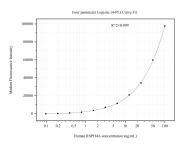

## Selected Validation Data

Cytometric bead array standard curve of MP51095-3, RSPH4A Monoclonal Matched Antibody Pair, PBS Only. Capture antibody: 60767-1-PBS. Detection antibody: 60767-4-PBS. Standard:Ag16553. Range: 0.098-100 ng/mL