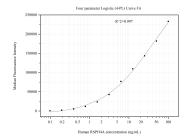

## Selected Validation Data

Cytometric bead array standard curve of MP51095-2, RSPH4A Monoclonal Matched Antibody Pair, PBS Only. Capture antibody: 60767-3-PBS. Detection antibody: 60767-2-PBS. Standard:Ag16553. Range: 0.098-100 ng/mL