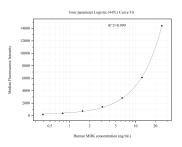

## Selected Validation Data

Cytometric bead array standard curve of MP51205-2, Midkine Monoclonal Matched Antibody Pair, PBS Only. Capture antibody: 60759-3-PBS. Detection antibody: 60759-2-PBS. Standard:Ag33793. Range: 0.391-25 ng/mL