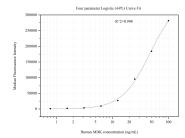

## Selected Validation Data

Cytometric bead array standard curve of MP51205-1, Midkine Monoclonal Matched Antibody Pair, PBS Only. Capture antibody: 60759-1-PBS. Detection antibody: 60759-2-PBS. Standard:Ag33793. Range: 0.781-100 ng/mL