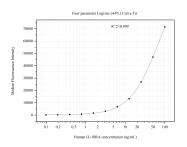

## Selected Validation Data

Cytometric bead array standard curve of MP51203-4, IL-10RA Monoclonal Matched Antibody Pair, PBS Only. Capture antibody: 60755-5-PBS. Detection antibody: 60755-2-PBS. Standard:Ag4156. Range: 0.098-100 ng/mL