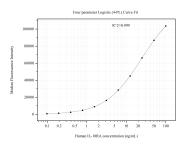

## Selected Validation Data

Cytometric bead array standard curve of MP51203-2, IL-10RA Monoclonal Matched Antibody Pair, PBS Only. Capture antibody: 60755-1-PBS. Detection antibody: 60755-3-PBS. Standard:Ag4156. Range: 0.098-100 ng/mL